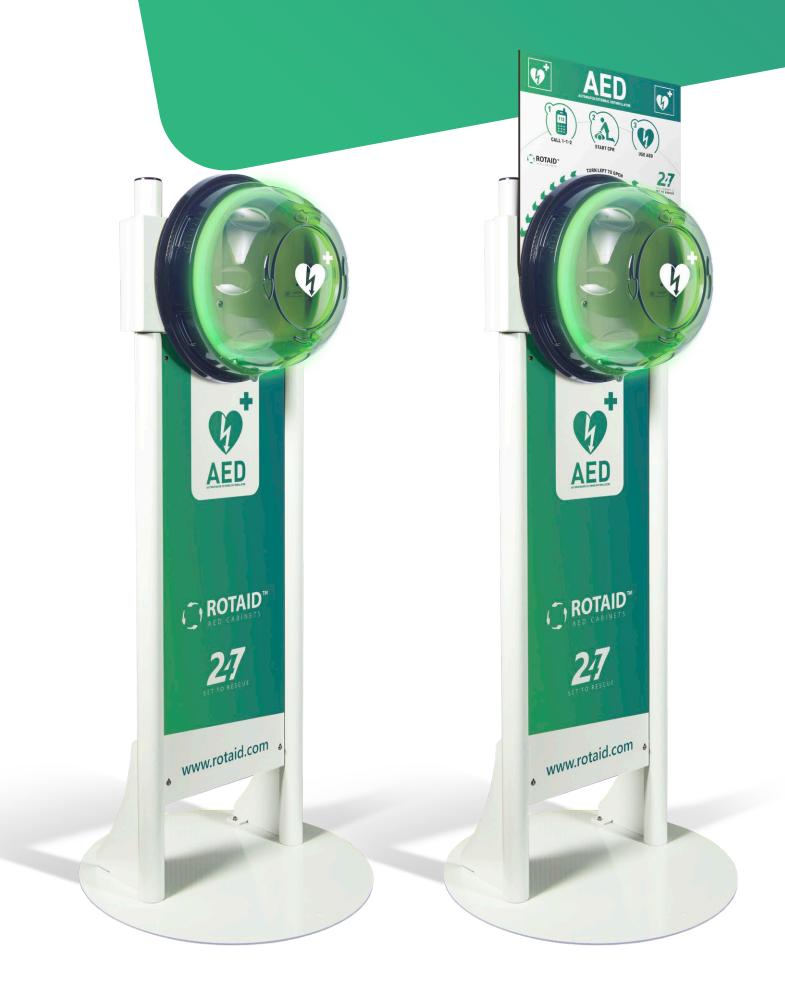

# Article number - 9000

## Article number - 9000+302 Rotaid Totem with foot, front sign and backboard.

Rotaid Totem with foot and front sign.