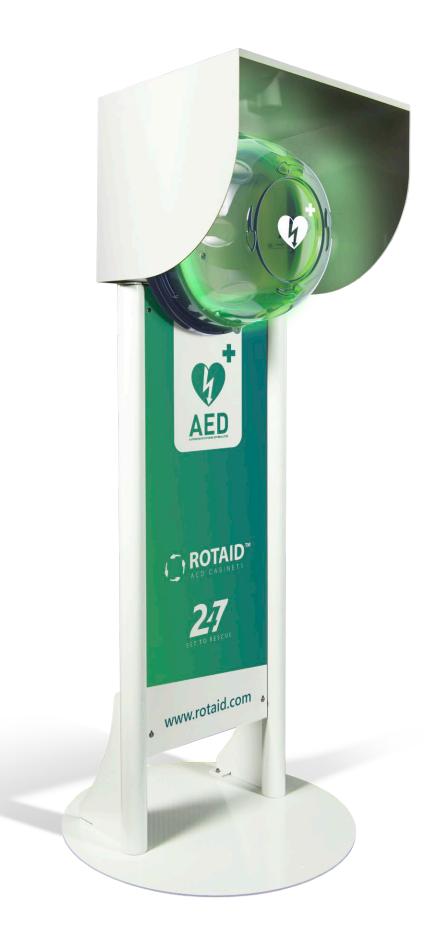

## Article number - 9001 Rotaid Totem with foot, front sign and sunroof.

#### Modules

**<u>1. Sunroof</u>** The perfect protection to maximize shade.

**<u>2. Backboard</u>** (Custom made) Provide additional guidance and instructions.

<u>**3. Panel**</u> (*Custom made*) Promote your totem with a custom made sign.